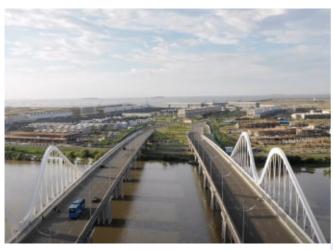

#### **Makassar New Port**

It is a 113 Ha Reclamation area of Makasar New Port in Sulawesi. PT Seven Gates Indonesia work together with PT PP and Jan De Nul to build and supply sand and rocks. (Pelindo IV)