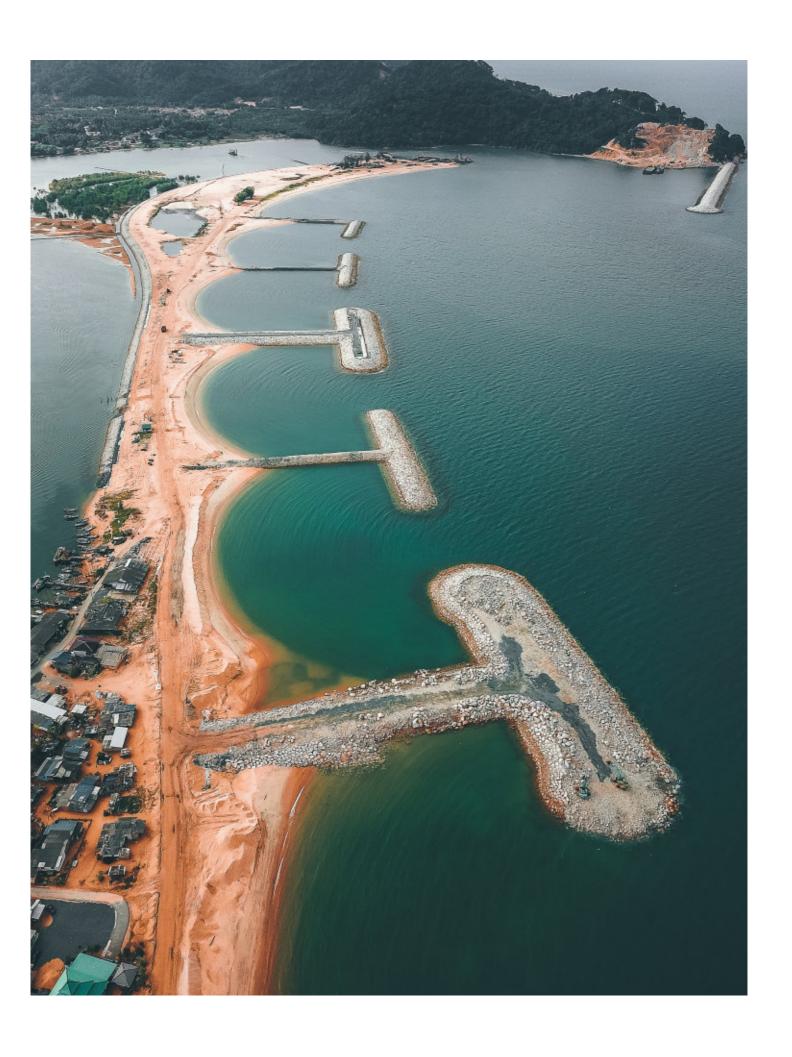

# **Dredging &** Reclamation

In 2007, Seven Gates Indonesia was established as a sand mining company. We obtained our first mining license under PT Moga Cemerlang Abadi in Banten Province with 22.300 hectares, which is now divided into 13 blocks of sea sand concession.

## Pulau Kita & Pulau Maju

It is a 303 Ha reclamation area of Pulau Kita & Pulau Maju in North of Jakarta. PT Seven Gates Indonesia using PT Moga Cemerlang Abadi (MCA) involved a JO Leader, sand supplier and coordinator with Marine Authority, working together with Jan De Nul as a Sand transporter and dredging company. (Agung Sedayu Group)

#### **Pulau Bersama**

It is a 160 Ha Reclamation area of Pulau Bersama in North of Jakarta. PT Seven Gates Indonesia using PT Sapta Pilar Energi invovled as a sand supplier and coordinator with Marine Authority joined by Royal Boskalis as a contractor and dredging Company. (Agung Podomoro Group)

#### **Makassar New Port**

It is a 113 Ha Reclamation area of Makasar New Port in Sulawesi. PT Seven Gates Indonesia work together with PT PP and Jan De Nul to build and supply sand and rocks. (Pelindo IV)