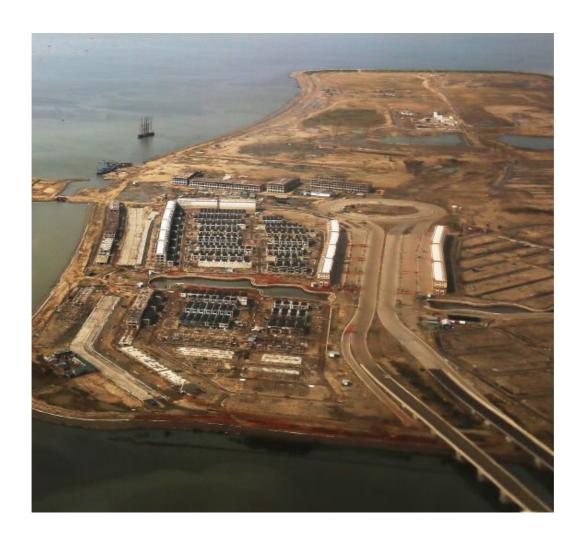

#### **Makassar New Port**

It is a 113 Ha Reclamation area of Makasar New Port in Sulawesi. PT Seven Gates Indonesia work together with PT PP and Jan De Nul to build and supply sand and rocks. (Pelindo IV)