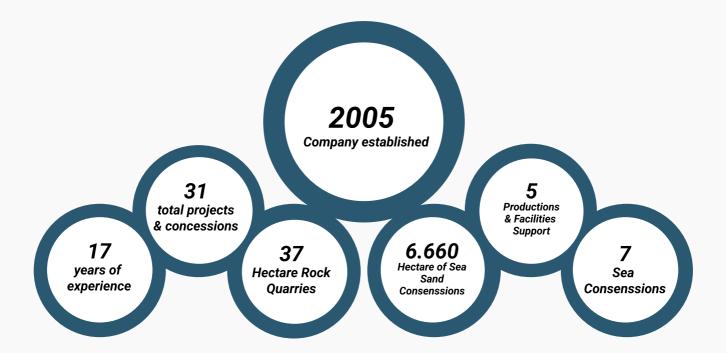

# **Preface**

PT Seven Gates Indonesia offers the most comprehensive range of services in expert dredging, offshore transport, and installation solutions as a onestop solution for your needs.

Established in 2005, PT Seven Gates Indonesia started as a sea sand concession site located in Banten Province. We engage in the business of acquiring, mining, and producing mineral resources and properties, with the focus on sea sand mining and trading, dredging, and reclamation. Since 2009 PT Seven Gates Indonesia has acquired the majority of reclamation projects in Indonesia, which makes us one of the most trustable companies in the industry.

With more than 15 years experience in dredging and reclamation, we provide the best solutions for our clients. Supported with skilled and experienced team in the industry, our committment in the field of dredging create a desire to be one of the best companies in Indonesia. We are not only aiming to meet our client's needs, but also exceeding their expectations.

# **Dredging &** Reclamation

In 2007, Seven Gates Indonesia was established as a sand mining company. We obtained our first mining license under PT Moga Cemerlang Abadi in Banten Province with 22.300 hectares, which is now divided into 13 blocks of sea sand concession.

# **Rock Quarry Facilities**

Seven Gates Indonesia has two rocks guarries PT. Batu Palu Madu and PT. Hasal Logam. Both guarries are located in Palu, Central Sulawesi.

- 1. PT. Batu Palu Madu has an area of 37 Ha in Loli Village, Donggala. It is also equipped with two crusher machines, a private jetty and other supporting equipments.
- 2. PT. Hasal Logam has an area of 36,5 Ha in Watusampu, Donggala. The quarry produces concrete for Sulawesi infrastructure projects. It is equipped with 3 crushers machine, a private jetty and with other supporting equipments.