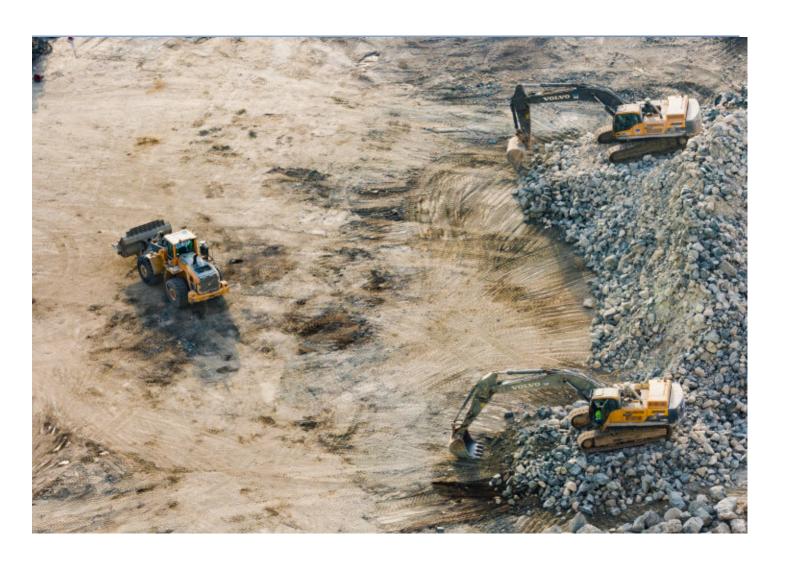

# **Rock Quarry Facilities**

Seven Gates Indonesia has two rocks guarries PT. Batu Palu Madu and PT. Hasal Logam. Both guarries are located in Palu, Central Sulawesi.

- 1. PT. Batu Palu Madu has an area of 37 Ha in Loli Village, Donggala. It is also equipped with two crusher machines, a private jetty and other supporting equipments.
- 2. PT. Hasal Logam has an area of 36,5 Ha in Watusampu, Donggala. The quarry produces concrete for Sulawesi infrastructure projects. It is equipped with 3 crushers machine, a private jetty and with other supporting equipments.