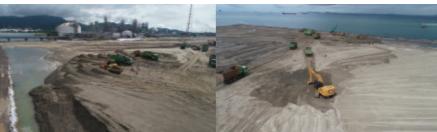

#### **Lotte Chemical Indonesia**

- Reclamation project total 145 Ha
- Located in Cilegon Banten

PT Seven Gates Indonesia is trusted to carry out the overall land reclamation and maturation project by Lotte Chemical Indonesia in Cilegon Banten covering an area of 145 hectares, starting from January 2019 - December 2019.