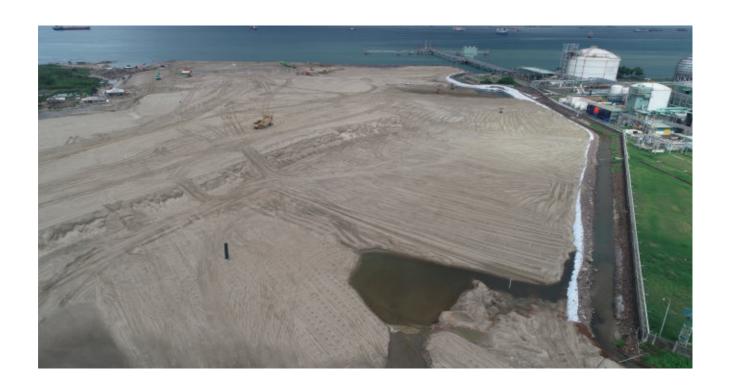

#### **Lotte Chemical Indonesia**

- Reclamation project total 145 Ha
- Located in Cilegon Banten

PT Seven Gates Indonesia is trusted to carry out the overall land reclamation and maturation project by Lotte Chemical Indonesia in Cilegon Banten covering an area of 145 hectares, starting from January 2019 - December 2019.